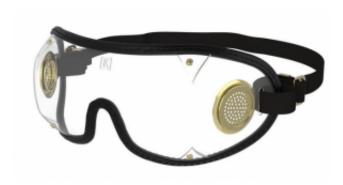

## Opis produktu

Kroop's original design, nicknamed the Boogie goggle by jumpers in the 1960's. High clarity flexible lens, good peripheral vision, and a durable construction make it a great value. This timeless design has become an icon in the skydiving world, and has been featured in 1000's of tv shows, commercials, and movies; including Point Break, Drop Zone. Tinted (Grey) lenses provide 100% UVA and UVB protection. Lens colors: