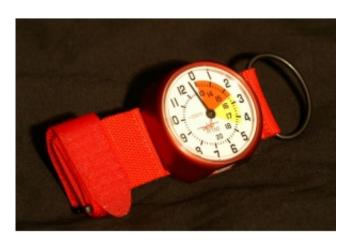

## Opis produktu

VIPLO continues to associate the nobility of aluminum with the reliability of a high precision mechanical movement

Including the integration of : a newly designed dial giving ease of reading from 6000 meters (or 20000 feet) for the jumps of high altitude

The glass face can be simply changed by unscrewing (no need to return it to our workshop) New flat glass gives improved visibility

Set for 6000 meters or 20000 feet This altimeter is available in 9 colors : Alum, Grey, Black, Blue, Red, Turquoise, Violet, Orange or Green.

Delivered with technical specifications, wrist strap and spare glass face in its own special carry case