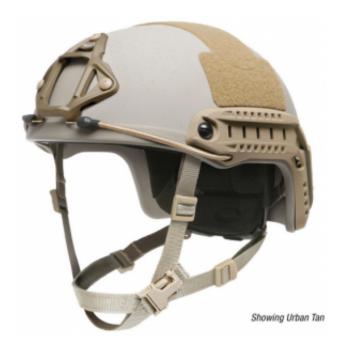

## Opis produktu

Features and specifications:

- FAST XP (Formally FAST Ballistic High Cut)
- High cut shell made of a hybrid composite of carbon, unidirectional polyethylene, and woven aramid.
- Raised ear cut allows for integration with communications headsets.
- Features an Ops-Core Skeleton Shroud for universal compatibility with most NVG mounts, 4-position Accessory Rail Connectors (ARCs) and external VELCRO® brand loop
- Available with four suspension/retention options.
- Includes Ops-Core Helmet Bag.