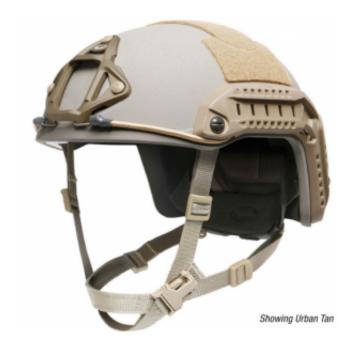

## Opis produktu

Features and specifications:

- FAST MT (Formally FAST Maritime)
- Super High Cut, ballistic shell made of a hybrid composite of carbon, unidirectional polyethylene and woven aramid.
- Hybrid composite material yields a shell weight reduction of 42% when compared to the traditional US Army ACH shell, and further reduction of 20% when compared to the FAST XP High Cut Helmet.
- Ear cut geometry is 16mm higher than the FAST XP High Cut shell shape, allowing for clearance of larger headset style communications devices.
- Dedicated Side Armor and Mandible components are specifically matched with the higher ear cut geometry.
- Available with four liner system options.
- Includes Ops-Core Helmet Bag.