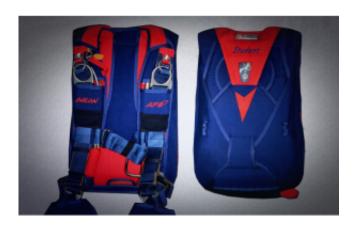

## Opis produktu

In manufacturing this new generation harness APS applies the most advanced technologies and the best new material known to the industry. The harness permits opening by static line, IAD or AFF. The student enjoys perfect comfort and the instructors have the peace of mind. AVALON Student comes standard with: Cordura fabric, Reserve static line (RSL) system, Main deployment bag, Hand deployed pilot chute, Stainless steel reserve ripcord, Pillow model cutaway handle, Main risers, Knive pocket on leg belt, AAD and Pin check windows. Additional options are: Manual ripcord activation (BOC or hip position) with spring loaded pilotchute. AFF secondary handles for HD or spring loaded pilotchute, Direct bag with static line, Soft pad on the back, Custom embroideries.

## Features:

- Cutaway pilot chute pouch (for AFF)
- · Optional static line cord
- Adjustable lateral straps (vertical and horizontal) to fit all size students
- Clear window for rescue pin check
- Clear window for AAD check
- Easy interchangable from static line to pilot chute
- Comfortable 3D space foam padding
- Magnetic riser covers
- RSL/Skyhook
- Optional Pop Top rescue version
- Optional custom embroidery
- Manual ripcord activation (BOC or hip position) with spring loaded pilotchute
- · AFF secondary handles for HD
- · Direct bag with static line
- AVALON Student POP TOP version